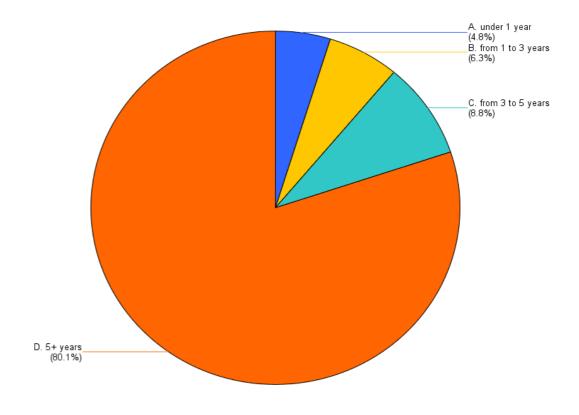

### WB EDIF GF II Portfolio - By sector

| SME Age*             | Final Re | cipients | Amount Disbursed to Final Recipients |        |
|----------------------|----------|----------|--------------------------------------|--------|
|                      | (Nbr)    | (%)      | (mEUR)                               | (%)    |
| A. under 1 year      | 63       | 5.2%     | 4.8                                  | 4.8%   |
| B. from 1 to 3 years | 127      | 10.5%    | 6.3                                  | 6.3%   |
| C. from 3 to 5 years | 121      | 10.0%    | 8.9                                  | 8.8%   |
| D. 5+ years          | 897      | 74.3%    | 80.7                                 | 80.1%  |
| Sum:                 | 1,208    | 100.0%   | 100.7                                | 100.0% |

<sup>\*</sup> Split of SMEs by age class based on the first transaction (in case of more than one transac