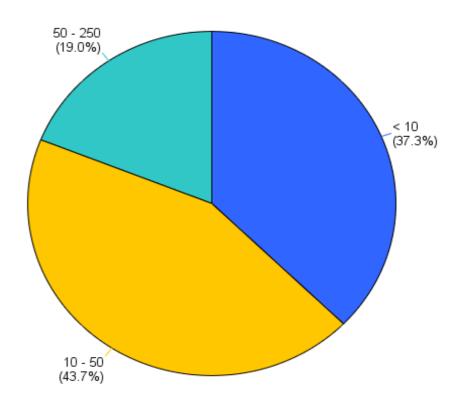

## WB EDIF GF II Portfolio - By SME size (in nbr of Employees)

| SME size<br>(in nbr of | Amount Disbursed to Final Recipients |        |  |  |
|------------------------|--------------------------------------|--------|--|--|
| Employees)             | (mEUR)                               | (%)    |  |  |
| < 10                   | 37.8                                 | 37.3%  |  |  |
| 10 - 50                | 43.8                                 | 43.7%  |  |  |
| 50 - 250               | 19.1                                 | 19.0%  |  |  |
| TOTAL                  | 100.7                                | 100.0% |  |  |