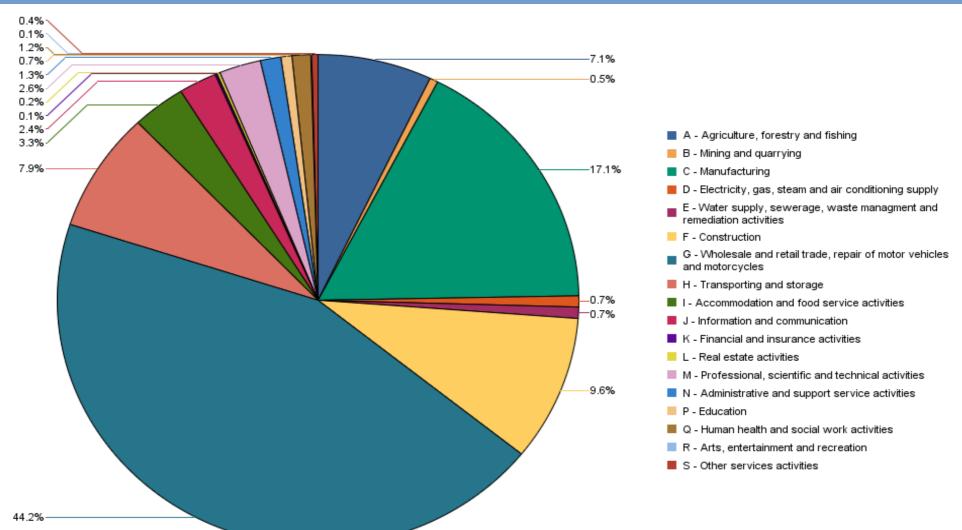

--------|----------|----------|--------------------------------------|--------|
|                      | (Nbr)    | (%)      | (mEUR)                               | (%)    |
| A. under 1 year      | 63       | 5.2%     | 4.8                                  | 4.8%   |
| B. from 1 to 3 years | 127      | 10.5%    | 6.3                                  | 6.3%   |
| C. from 3 to 5 years | 121      | 10.0%    | 8.9                                  | 8.8%   |
| D. 5+ years          | 897      | 74.3%    | 80.7                                 | 80.1%  |
| Sum:                 | 1,208    | 100.0%   | 100.7                                | 100.0% |

<sup>\*</sup> Split of SMEs by age class based on the first transaction (in case of more than one transac



## WB EDIF GF II Portfolio - By sector