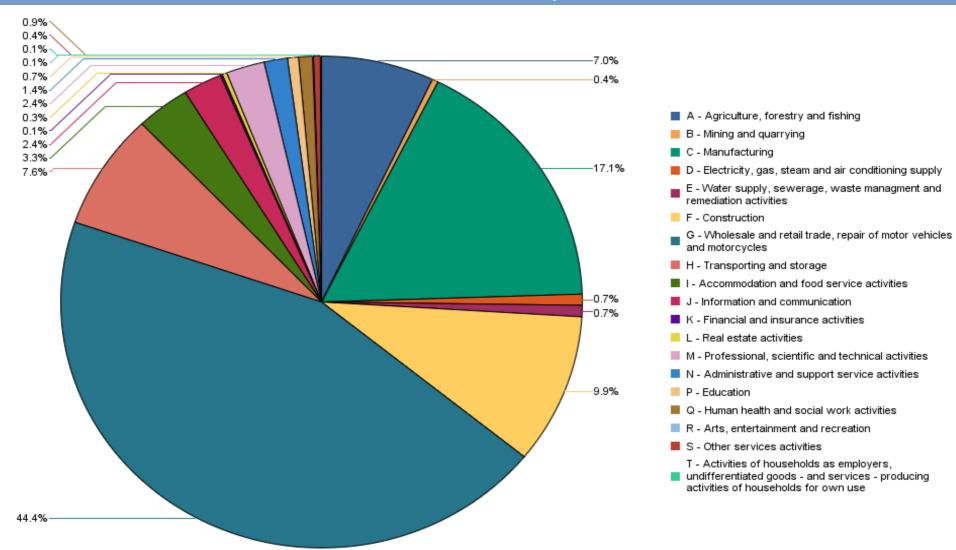

| 100.0% |



-

<sup>\*</sup> Countries where financing to an SME has been granted, based on the SME's location

## WB EDIF GF II Portfolio - By SME size (in nbr of Employees)

| SME size<br>(in nbr of | Amount Disbursed to Final Recipients |        |  |  |
|------------------------|--------------------------------------|--------|--|--|
| Employees)             | (mEUR)                               | (%)    |  |  |
| < 10                   | 37.8                                 | 37.3%  |  |  |
| 10 - 50                | 43.8                                 | 43.7%  |  |  |
| 50 - 250               | 19.1                                 | 19.0%  |  |  |
| TOTAL                  | 100.7                                | 100.0% |  |  |



### WB EDIF GF II Portfolio - By sector



| SME Age*             | Final Re | cipients | Amount Disbursed to Final Recipients |        |
|----------------------|----------|----------|--------------------------------------|--------|
|                      | (Nbr)    | (%)      | (mEUR)                               | (%)    |
| A. under 1 year      | 63       | 5.2%     | 4.8                                  | 4.8%   |
| B. from 1 to 3 years | 127      | 10.5%    | 6.3                                  | 6.3%   |
| C. from 3 to 5 years | 121      | 10.0%    | 8.9                                  | 8.8%   |
| D. 5+ years          | 897      | 74.3%    | 80.7                                 | 80.1%  |
| Sum:                 | 1,208    | 100.0%   | 100.7                                | 100.0% |

<sup>\*</sup> Split of SMEs by age cl