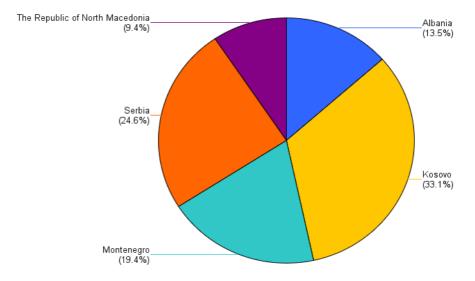

| Country*                   | Transactions to Final Recipients | Transactions to Final Recipients | Amount Disbursed to Final Recipients |        |
|----------------------------|----------------------------------|----------------------------------|--------------------------------------|--------|
|                            | (Nbr)                            | (%)                              | (mEUR)                               | (%)    |
| Albania                    | 96                               | 6.7%                             | 13.6                                 | 13.5%  |
| Kosovo                     | 358                              | 24.8%                            | 33.4                                 | 33.1%  |
| Montenegro                 | 770                              | 53.4%                            | 19.5                                 | 19.4%  |
| Serbia                     | 156                              | 10.8%                            | 24.8                                 | 24.6%  |
| The Republic of North Mace | 62                               | 4.3%                             | 9.5                                  | 9.4%   |
| Sum:                       | 1,442                            | 100.0%                           | 100.7                                | 100.0% |