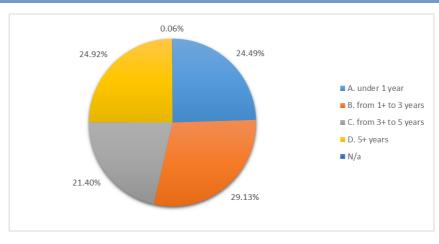

# IFE Portfolio - by SME age

| SME Age               | Investments in IFE Eligible Final Recipients |         |               |         |  |  |
|-----------------------|----------------------------------------------|---------|---------------|---------|--|--|
|                       | Number                                       | %       | Amount (EUR)  | %       |  |  |
| A. under 1 year       | 961                                          | 45.61%  | 907,096,166   | 24.49%  |  |  |
| B. from 1+ to 3 years | 559                                          | 26.53%  | 1,078,709,930 | 29.13%  |  |  |
| C. from 3+ to 5 years | 300                                          | 14.24%  | 792,585,669   | 21.40%  |  |  |
| D. 5+ years           | 248                                          | 11.77%  | 922,862,190   | 24.92%  |  |  |
| N/a                   | 39                                           | 1.85%   | 2,131,197     | 0.06%   |  |  |
| Total                 | 2107                                         | 100.00% | 3,703,385,153 | 100.00% |  |  |