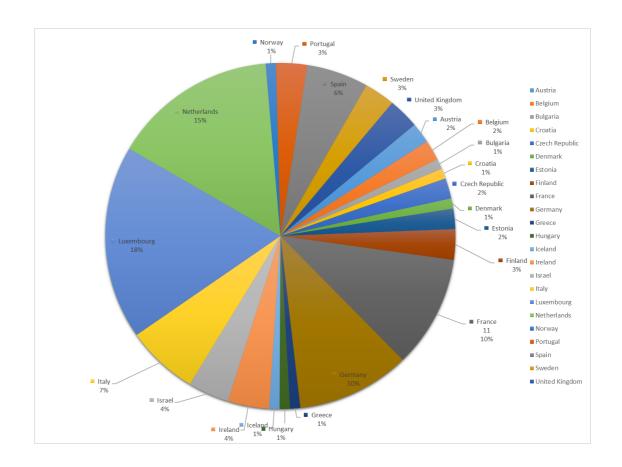

#### IFE Portfolio - by country (FIs)

|                | Operations and Financial Intermediaries |         |                     |         |  |  |  |
|----------------|-----------------------------------------|---------|---------------------|---------|--|--|--|
| Legal country  |                                         |         |                     |         |  |  |  |
|                | Number                                  | %       | Signed Amount (EUR) | %       |  |  |  |
| Austria        | 2                                       | 1.90%   | 22,500,000          | 1.44%   |  |  |  |
| Belgium        | 2                                       | 1.90%   | 50,000,000          | 3.20%   |  |  |  |
| Bulgaria       | 1                                       | 0.95%   | 12,500,000          | 0.80%   |  |  |  |
| Croatia        | 1                                       | 0.95%   | 10,500,000          | 0.67%   |  |  |  |
| Czech Republic | 2                                       | 1.90%   | 16,250,000          | 1.04%   |  |  |  |
| Denmark        | 1                                       | 0.95%   | 19,957,132          | 1.28%   |  |  |  |
| Estonia        | 2                                       | 1.90%   | 21,550,000          | 1.38%   |  |  |  |
| Finland        | 3                                       | 2.86%   | 60,000,000          | 3.84%   |  |  |  |
| France         | 11                                      | 10.48%  | 198,000,000         | 12.66%  |  |  |  |
| Germany        | 11                                      | 10.48%  | 133,810,219         | 8.55%   |  |  |  |
| Greece         | 1                                       | 0.95%   | 15,000,000          | 0.96%   |  |  |  |
| Hungary        | 1                                       | 0.95%   | 20,000,000          | 1.28%   |  |  |  |
| Iceland        | 1                                       | 0.95%   | 18,920,411          | 1.21%   |  |  |  |
| Ireland        | 4                                       | 3.81%   | 63,000,000          | 4.03%   |  |  |  |
| Israel         | 4                                       | 3.81%   | 59,342,101          | 3.79%   |  |  |  |
| Italy          | 7                                       | 6.67%   | 134,500,000         | 8.60%   |  |  |  |
| Luxembourg     | 19                                      | 18.10%  | 343,582,837         | 21.97%  |  |  |  |
| Netherlands    | 16                                      | 15.24%  | 163,034,902         | 10.42%  |  |  |  |
| Norway         | 1                                       | 0.95%   | 16,304,977          | 1.04%   |  |  |  |
| Portugal       | 3                                       | 2.86%   | 45,000,000          | 2.88%   |  |  |  |
| Spain          | 6                                       | 5.71%   | 90,000,000          | 5.75%   |  |  |  |
| Sweden         | 3                                       | 2.86%   | 43,558,348          | 2.78%   |  |  |  |
| United Kingdom | 3                                       | 2.86%   | 6,841,072           | 0.44%   |  |  |  |
| Total          | 105                                     | 100.00% | 1,564,152,000       | 100.00% |  |  |  |