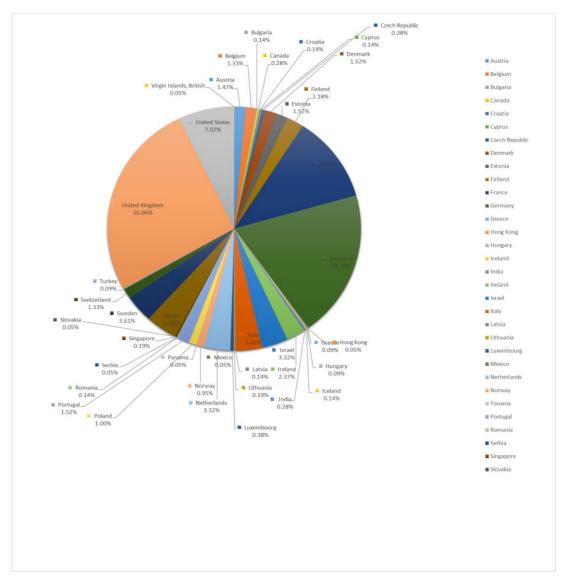

#### IFE Portfolio - by country (FRs)

| Legal Country <sup>(1)</sup> | Investments in IFE Eligible Final Recipients |         |               |         |  |  |
|------------------------------|----------------------------------------------|---------|---------------|---------|--|--|
| Legal Country                | Number %                                     |         | Amount (EUR)  | %       |  |  |
| Austria                      | 31                                           | 1.47%   | 50,093,696    | 1.35%   |  |  |
| Belgium                      | 28                                           | 1.33%   | 100,188,673   | 2.71%   |  |  |
| Bulgaria                     | 3                                            | 0.14%   | 633,987       | 0.02%   |  |  |
| Canada                       | 6                                            | 0.28%   | 499,891       | 0.01%   |  |  |
| Croatia                      | 3                                            | 0.14%   | 3,075,000     | 0.08%   |  |  |
| Cyprus                       | 3                                            | 0.14%   | 11,269,757    | 0.30%   |  |  |
| Czech Republic               | 8                                            | 0.38%   | 14,893,827    | 0.40%   |  |  |
| Denmark                      | 32                                           | 1.52%   | 88,273,491    | 2.389   |  |  |
| Estonia                      | 32                                           | 1.52%   | 42,351,987    | 1.14%   |  |  |
| Finland                      | 46                                           | 2.18%   | 65,812,205    | 1.78%   |  |  |
| France                       | 242                                          | 11.49%  | 655,608,575   | 17.70%  |  |  |
| Germany                      | 410                                          | 19.46%  | 643,111,985   | 17.37%  |  |  |
| Greece                       | 2                                            | 0.09%   | 3,499,835     | 0.099   |  |  |
| Hong Kong                    | 1                                            |         |               |         |  |  |
| Hungary                      | 2                                            | 0.05%   | 55,688        | 0.009   |  |  |
| Iceland                      | 3                                            | 0.09%   | 1,500,000     | 0.049   |  |  |
| India                        | 6                                            | 0.14%   | 5,470,748     | 0.15%   |  |  |
| Ireland                      | 50                                           | 0.28%   | 413,155       | 0.01%   |  |  |
| Israel                       | 70                                           | 2.37%   | 70,275,760    | 1.90%   |  |  |
| Italy                        | 70                                           | 3.32%   | 118,023,925   | 3.19%   |  |  |
| Latvia                       | 3                                            | 3.32%   | 120,930,331   | 3.27%   |  |  |
|                              |                                              | 0.14%   | 5,852,964     | 0.169   |  |  |
| Lithuania                    | 4                                            | 0.19%   | 7,880,475     | 0.219   |  |  |
| Luxembourg                   | 8                                            | 0.38%   | 41,902,861    | 1.139   |  |  |
| Mexico                       | 1                                            | 0.05%   | 2,477,240     | 0.079   |  |  |
| Netherlands                  | 70                                           | 3.32%   | 275,356,452   | 7.449   |  |  |
| Norway                       | 20                                           | 0.95%   | 40,440,598    | 1.09%   |  |  |
| Panama                       | 1                                            | 0.05%   | 215,908       | 0.01%   |  |  |
| Poland                       | 21                                           | 1.00%   | 32,216,696    | 0.87%   |  |  |
| Portugal                     | 32                                           | 1.52%   | 26,296,755    | 0.719   |  |  |
| Romania                      | 3                                            | 0.14%   | 2,710,524     | 0.07%   |  |  |
| Serbia                       | 1                                            | 0.05%   | 60,109        | 0.009   |  |  |
| Singapore                    | 4                                            | 0.19%   | 269,771       | 0.019   |  |  |
| Slovakia                     | 1                                            | 0.05%   | 4,001,846     | 0.119   |  |  |
| Spain                        | 85                                           | 4.03%   | 179,181,426   | 4.849   |  |  |
| Sweden                       | 76                                           | 3.61%   | 113,228,230   | 3.06%   |  |  |
| Switzerland                  | 28                                           | 1.33%   | 69,263,607    | 1.87%   |  |  |
| Turkey                       | 2                                            | 0.09%   | 1,093,567     | 0.03%   |  |  |
| United Kingdom               | 549                                          | 26.06%  | 617,056,470   | 16.66%  |  |  |
| United States                | 149                                          | 7.07%   | 287,181,534   | 7.75%   |  |  |
| Virgin Islands, British      | 1                                            | 0.05%   | 715,606       | 0.029   |  |  |
| Total                        | 2,107                                        | 100.00% | 3,703,385,153 | 100.00% |  |  |

<sup>(1)</sup> Where a company is invested by two or more funds, a distinct count is applied to the number of companies per country but not to the invested amount.

<sup>(2)</sup> Companies reported as eligible before Brexit was triggered