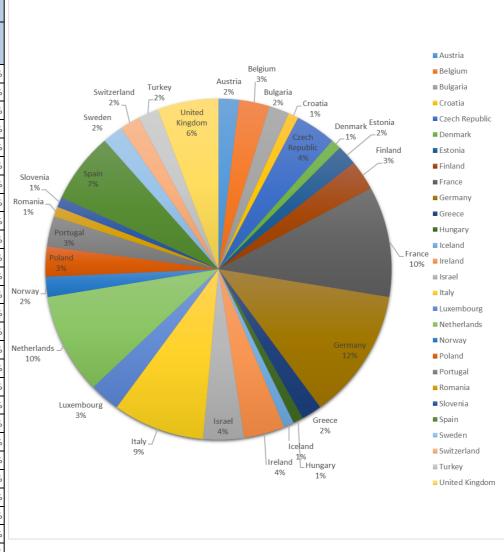

## IFE Portfolio - by team location (FIs)

|                | Operations and Financial Intermediaries |        |                     |        |  |  |
|----------------|-----------------------------------------|--------|---------------------|--------|--|--|
| Team Location  | Number                                  | %      | Signed Amount (EUR) | %      |  |  |
| Austria        | 2                                       | 1.90%  | 22,500,000          | 1.44%  |  |  |
| Belgium        | 3                                       | 2.86%  | 53,199,999          | 3.40%  |  |  |
| Bulgaria       | 2                                       | 1.90%  | 20,500,000          | 1.31%  |  |  |
| Croatia        | 1                                       | 0.95%  | 10,500,000          | 0.67%  |  |  |
| Czech Republic | 4                                       | 3.81%  | 43,750,000          | 2.80%  |  |  |
| Denmark        | 1                                       | 0.95%  | 19,957,132          | 1.28%  |  |  |
| Estonia        | 2                                       | 1.90%  | 21,550,000          | 1.38%  |  |  |
| Finland        | 3                                       | 2.86%  | 60,000,000          | 3.84%  |  |  |
| France         | 11                                      | 10.48% | 198,000,000         | 12.66% |  |  |
| Germany        | 13                                      | 12.38% | 168,712,709         | 10.79% |  |  |
| Greece         | 2                                       | 1.90%  | 40,000,000          | 2.56%  |  |  |
| Hungary        | 1                                       | 0.95%  | 20,000,000          | 1.28%  |  |  |
| Iceland        | 1                                       | 0.95%  | 18,920,411          | 1.21%  |  |  |
| Ireland        | 4                                       | 3.81%  | 63,000,000          | 4.03%  |  |  |
| Israel         | 4                                       | 3.81%  | 59,342,101          | 3.79%  |  |  |
| Italy          | 9                                       | 8.57%  | 174,500,000         | 11.16% |  |  |
| Luxembourg     | 3                                       | 2.86%  | 96,000,000          | 6.14%  |  |  |
| Netherlands    | 10                                      | 9.52%  | 100,184,239         | 6.41%  |  |  |
| Norway         | 2                                       | 1.90%  | 30,104,802          | 1.92%  |  |  |
| Poland         | 3                                       | 2.86%  | 49,250,664          | 3.15%  |  |  |
| Portugal       | 3                                       | 2.86%  | 45,000,000          | 2.88%  |  |  |
| Romania        | 1                                       | 0.95%  | 7,500,000           | 0.48%  |  |  |
| Slovenia       | 1                                       | 0.95%  | 1,400,000           | 0.09%  |  |  |
| Spain          | 7                                       | 6.67%  | 98,492,267          | 6.30%  |  |  |
| Sweden         | 2                                       | 1.90%  | 29,758,523          | 1.90%  |  |  |
| Switzerland    | 2                                       | 1.90%  | 26,621,412          | 1.70%  |  |  |
| Turkey         | 2                                       | 1.90%  | 16,000,000          | 1.02%  |  |  |
| United Kingdom | 6                                       | 5.71%  | 69,407,739          | 4.44%  |  |  |
| Total          | 105                                     | 100%   | 1,564,152,000       | 100%   |  |  |