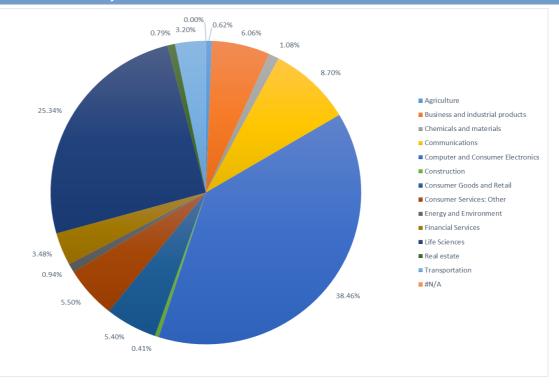

| Sector                            | Investments in IFE Eligible Final Recipients |         |               |         |  |  |
|-----------------------------------|----------------------------------------------|---------|---------------|---------|--|--|
| CCCIO                             | Number                                       | %       | Amount (EUR)  | %       |  |  |
| Agriculture                       | 25                                           | 1.19%   | 22,881,983    | 0.62%   |  |  |
| Business and industrial products  | 187                                          | 8.88%   | 224,322,887   | 6.06%   |  |  |
| Chemicals and materials           | 12                                           | 0.57%   | 40,098,993    | 1.08%   |  |  |
| Communications                    | 138                                          | 6.55%   | 322,195,863   | 8.70%   |  |  |
| Computer and Consumer Electronics | 1056                                         | 50.12%  | 1,424,478,265 | 38.46%  |  |  |
| Construction                      | 7                                            | 0.33%   | 15,317,736    | 0.41%   |  |  |
| Consumer Goods and Retail         | 90                                           | 4.27%   | 200,001,207   | 5.40%   |  |  |
| Consumer Services: Other          | 99                                           | 4.70%   | 203,690,920   | 5.50%   |  |  |
| Energy and Environment            | 30                                           | 1.42%   | 34,965,782    | 0.94%   |  |  |
| Financial Services                | 83                                           | 3.94%   | 129,050,745   | 3.48%   |  |  |
| Life Sciences                     | 330                                          | 15.66%  | 938,531,044   | 25.34%  |  |  |
| Real estate                       | 7                                            | 0.33%   | 29,313,277    | 0.79%   |  |  |
| Transportation                    | 42                                           | 1.99%   | 118,366,412   | 3.20%   |  |  |
| #N/A                              | 1                                            | 0.05%   | 170,039       | 0.00%   |  |  |
| Total                             | 2,107                                        | 100.00% | 3,703,385,153 | 100.00% |  |  |

## IFE Portfolio -by sector