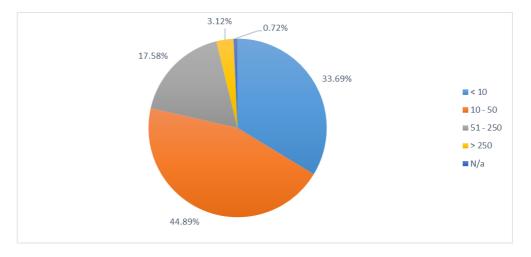

# IFE Portfolio - SME size (in nbr of employees)

| SME size (in number of | Investments in IFE Eligible Final Recipients |         |               |         |  |
|------------------------|----------------------------------------------|---------|---------------|---------|--|
| employees)             | Number                                       | %       | Amount (EUR)  | %       |  |
| < 10                   | 1,172                                        | 55.62%  | 1,247,734,070 | 33.69%  |  |
| 10 - 50                | 635                                          | 30.14%  | 1,662,305,155 | 44.89%  |  |
| 51 - 250               | 121                                          | 5.74%   | 651,014,285   | 17.58%  |  |
| > 250                  | 11                                           | 0.52%   | 115,532,558   | 3.12%   |  |
| N/a                    | 168                                          | 7.97%   | 26,799,085    | 0.72%   |  |
| Total                  | 2,107                                        | 100.00% | 3,703,385,153 | 100.00% |  |