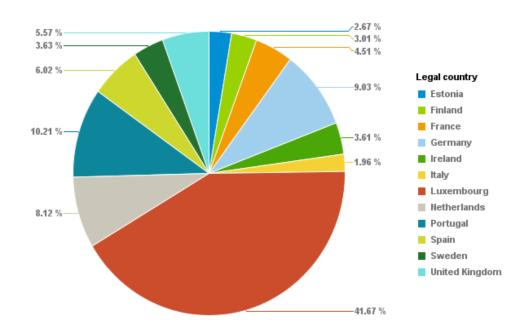

# **COSME EFG Portfolio - by country (FIs)**

|                | Operations and Financial Intermediaries |                   |                        |                       |  |  |
|----------------|-----------------------------------------|-------------------|------------------------|-----------------------|--|--|
| Legal country  | Number                                  | % of total number | Signed Amount<br>(EUR) | % of Signed<br>Amount |  |  |
| Estonia        | 1                                       | 4.35%             | 8,420,167              | 2.67%                 |  |  |
| Finland        | 1                                       | 4.35%             | 9,500,000              | 3.01%                 |  |  |
| France         | 1                                       | 4.35%             | 14,250,000             | 4.51%                 |  |  |
| Germany        | 2                                       | 8.70%             | 28,500,000             | 9.03%                 |  |  |
| Ireland        | 1                                       | 4.35%             | 11,400,000             | 3.61%                 |  |  |
| Italy          | 1                                       | 4.35%             | 6,175,000              | 1.96%                 |  |  |
| Luxembourg     | 8                                       | 34.78%            | 131,594,311            | 41.67%                |  |  |
| Netherlands    | 3                                       | 13.04%            | 25,650,000             | 8.12%                 |  |  |
| Portugal       | 2                                       | 8.70%             | 32,231,600             | 10.21%                |  |  |
| Spain          | 1                                       | 4.35%             | 19,000,000             | 6.02%                 |  |  |
| Sweden         | 1                                       | 4.35%             | 11,476,697             | 3.63%                 |  |  |
| United Kingdom | 1                                       | 4.35%             | 17,575,000             | 5.57%                 |  |  |
| Total          | 23                                      | 100.00%           | 315,772,775            | 100.00%               |  |  |