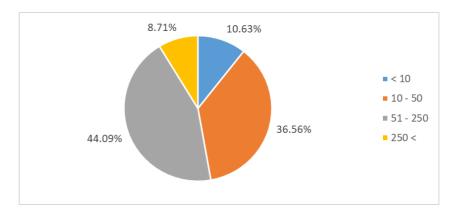

# **COSME EFG Portfolio - by SME size (in nbr of employees)**

|                                   | Investments in Final Recipients |                   |                          |                            |  |  |
|-----------------------------------|---------------------------------|-------------------|--------------------------|----------------------------|--|--|
| SME size (in number of employees) | Number                          | % of total number | Invested Amount<br>(EUR) | % of<br>Invested<br>Amount |  |  |
| < 10                              | 160                             | 34.56%            | 350,319,587              | 10.63%                     |  |  |
| 10 - 50                           | 161                             | 34.77%            | 1,204,727,209            | 36.56%                     |  |  |
| 51 - 250                          | 123                             | 26.57%            | 1,452,837,314            | 44.09%                     |  |  |
| 250 <                             | 19                              | 4.10%             | 287,055,194              | 8.71%                      |  |  |
| Total                             | 463                             | 100.00%           | 3,294,939,304            | 100.00%                    |  |  |