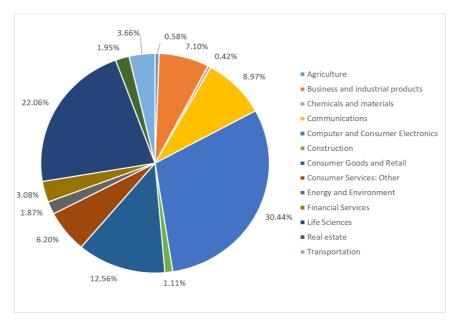

## **COSME EFG Portfolio - by sector**

|                                   | Investments in Final Recipients |                   |                          |                            |  |
|-----------------------------------|---------------------------------|-------------------|--------------------------|----------------------------|--|
| Sector                            | Number                          | % of total number | Invested Amount<br>(EUR) | % of<br>Invested<br>Amount |  |
| Agriculture                       | 3                               | 0.65%             | 19,124,382               | 0.58%                      |  |
| Business and industrial products  | 38                              | 8.21%             | 233,967,429              | 7.10%                      |  |
| Chemicals and materials           | 3                               | 0.65%             | 13,976,718               | 0.42%                      |  |
| Communications                    | 43                              | 9.29%             | 295,641,479              | 8.97%                      |  |
| Computer and Consumer Electronics | 147                             | 31.75%            | 1,002,865,219            | 30.44%                     |  |
| Construction                      | 5                               | 1.08%             | 36,624,032               | 1.11%                      |  |
| Consumer Goods and Retail         | 29                              | 6.26%             | 413,728,627              | 12.56%                     |  |
| Consumer Services: Other          | 47                              | 10.15%            | 204,417,700              | 6.20%                      |  |
| Energy and Environment            | 9                               | 1.94%             | 61,661,339               | 1.87%                      |  |
| Financial Services                | 55                              | 11.88%            | 101,419,505              | 3.08%                      |  |
| Life Sciences                     | 64                              | 13.82%            | 726,775,950              | 22.06%                     |  |
| Real estate                       | 2                               | 0.43%             | 64,276,518               | 1.95%                      |  |
| Transportation                    | 18                              | 3.89%             | 120,460,407              | 3.66%                      |  |
| Total                             | 463                             | 100%              | 3,294,939,304            | 100%                       |  |