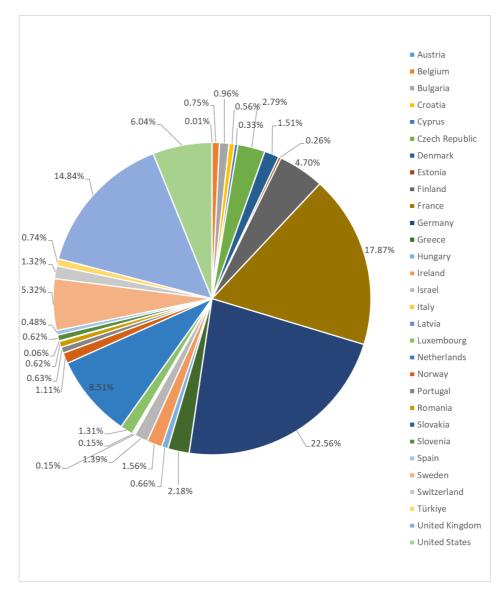

### **COSME EFG Portfolio - by country (FRs)**

|                | Investments in Final Recipients |                   |                          |                         |  |  |
|----------------|---------------------------------|-------------------|--------------------------|-------------------------|--|--|
| Legal Country* | Number                          | % of total number | Invested Amount<br>(EUR) | % of Invested<br>Amount |  |  |
| Austria        | 1                               | 0.22%             | 217,142                  | 0.01%                   |  |  |
| Belgium        | 4                               | 0.86%             | 24,669,340               | 0.75%                   |  |  |
| Bulgaria       | 5                               | 1.08%             | 31,751,727               | 0.96%                   |  |  |
| Croatia        | 2                               | 0.43%             | 18,379,632               | 0.56%                   |  |  |
| Cyprus         | 1                               | 0.22%             | 11,000,000               | 0.33%                   |  |  |
| Czech Republic | 6                               | 1.30%             | 91,831,913               | 2.79%                   |  |  |
| Denmark        | 14                              | 3.02%             | 49,635,495               | 1.51%                   |  |  |
| Estonia        | 2                               | 0.43%             | 8,452,124                | 0.26%                   |  |  |
| Finland        | 15                              | 3.24%             | 155,020,516              | 4.70%                   |  |  |
| France         | 66                              | 14.25%            | 588,956,825              | 17.87%                  |  |  |
| Germany        | 120                             | 25.92%            | 743,481,843              | 22.56%                  |  |  |
| Greece         | 7                               | 1.51%             | 71,731,736               | 2.18%                   |  |  |
| Hungary        | 4                               | 0.86%             | 21,637,700               | 0.66%                   |  |  |
| Ireland        | 11                              | 2.38%             | 51,293,401               | 1.56%                   |  |  |
| Israel         | 4                               | 0.86%             | 45,761,081               | 1.39%                   |  |  |
| Italy          | 1                               | 0.22%             | 5,054,691                | 0.15%                   |  |  |
| Latvia         | 1                               | 0.22%             | 5,100,000                | 0.15%                   |  |  |
| Luxembourg     | 6                               | 1.30%             | 43,326,288               | 1.31%                   |  |  |
| Netherlands    | 31                              | 6.70%             | 280,323,388              | 8.51%                   |  |  |
| Norway         | 3                               | 0.65%             | 36,635,901               | 1.11%                   |  |  |
| Portugal       | 2                               | 0.43%             | 20,653,111               | 0.63%                   |  |  |
| Romania        | 3                               | 0.65%             | 20,500,000               | 0.62%                   |  |  |
| Slovakia       | 1                               | 0.22%             | 1,913,275                | 0.06%                   |  |  |
| Slovenia       | 3                               | 0.65%             | 20,318,690               | 0.62%                   |  |  |
| Spain          | 8                               | 1.73%             | 15,860,069               | 0.48%                   |  |  |
| Sweden         | 19                              | 4.10%             | 175,426,396              | 5.32%                   |  |  |
| Switzerland    | 6                               | 1.30%             | 43,553,469               | 1.32%                   |  |  |
| Türkiye        | 1                               | 0.22%             | 24,509,894               | 0.74%                   |  |  |
| United Kingdom | 79                              | 17.06%            | 488,885,119              | 14.84%                  |  |  |
| United States  | 37                              | 7.99%             | 199,058,538              | 6.04%                   |  |  |
| Total          | 463                             | 100.00%           | 3,294,939,304            | 100.00%                 |  |  |