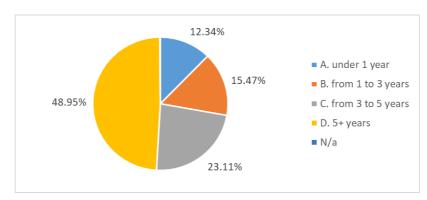

# COSME EFG Portfolio - by SME age

|                      | Investments in Final Recipients |                   |                          |                            |  |  |
|----------------------|---------------------------------|-------------------|--------------------------|----------------------------|--|--|
| SME Age              | Number                          | % of total number | Invested Amount<br>(EUR) | % of<br>Invested<br>Amount |  |  |
| A. under 1 year      | 130                             | 28.08%            | 406,724,730              | 12.34%                     |  |  |
| B. from 1 to 3 years | 102                             | 22.03%            | 509,567,988              | 15.47%                     |  |  |
| C. from 3 to 5 years | 82                              | 17.71%            | 761,614,494              | 23.11%                     |  |  |
| D. 5+ years          | 143                             | 30.89%            | 1,612,772,222            | 48.95%                     |  |  |
| N/a                  | 6                               | 1.30%             | 4,259,870                | 0.13%                      |  |  |
| Total                | 463                             | 100.00%           | 3,294,939,304            | 100.00%                    |  |  |