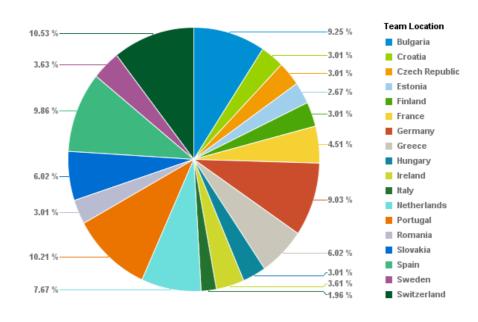

## **COSME EFG Portfolio - by team location**

|                | Operations and Financial Intermediaries |                   |                        |                       |  |  |
|----------------|-----------------------------------------|-------------------|------------------------|-----------------------|--|--|
| Team Location  | Number                                  | % of total number | Signed Amount<br>(EUR) | % of Signed<br>Amount |  |  |
| Bulgaria       | 2                                       | 8.70%             | 29,212,500             | 9.25%                 |  |  |
| Croatia        | 1                                       | 4.35%             | 9,500,000              | 3.01%                 |  |  |
| Czech Republic | 1                                       | 4.35%             | 9,500,000              | 3.01%                 |  |  |
| Estonia        | 1                                       | 4.35%             | 8,420,167              | 2.67%                 |  |  |
| Finland        | 1                                       | 4.35%             | 9,500,000              | 3.01%                 |  |  |
| France         | 1                                       | 4.35%             | 14,250,000             | 4.51%                 |  |  |
| Germany        | 2                                       | 8.70%             | 28,500,000             | 9.03%                 |  |  |
| Greece         | 1                                       | 4.35%             | 19,000,000             | 6.02%                 |  |  |
| Hungary        | 1                                       | 4.35%             | 9,500,000              | 3.01%                 |  |  |
| Ireland        | 1                                       | 4.35%             | 11,400,000             | 3.61%                 |  |  |
| Italy          | 1                                       | 4.35%             | 6,175,000              | 1.96%                 |  |  |
| Netherlands    | 2                                       | 8.70%             | 24,225,000             | 7.67%                 |  |  |
| Portugal       | 2                                       | 8.70%             | 32,231,600             | 10.21%                |  |  |
| Romania        | 1                                       | 4.35%             | 9,500,000              | 3.01%                 |  |  |
| Slovakia       | 1                                       | 4.35%             | 19,000,000             | 6.02%                 |  |  |
| Spain          | 2                                       | 8.70%             | 31,131,811             | 9.86%                 |  |  |
| Sweden         | 1                                       | 4.35%             | 11,476,697             | 3.63%                 |  |  |
| Switzerland    | 1                                       | 4.35%             | 33,250,000             | 10.53%                |  |  |
| Total          | 23                                      | 100.00%           | 315,772,775            | 100.00%               |  |  |