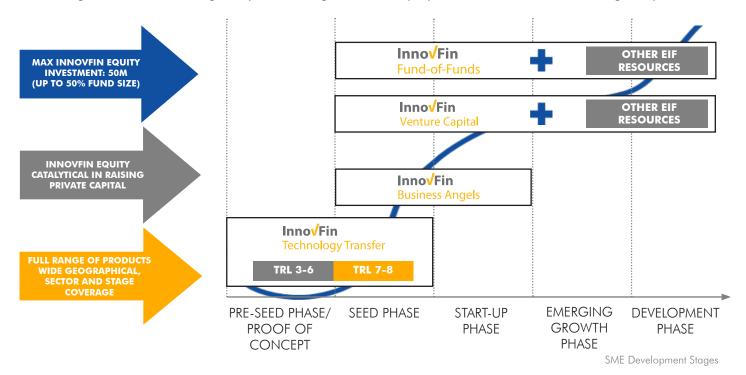

Under InnovFin Equity, EIF implements investments and co-investments in the area of early stage venture capital, business angel, technology transfer and fund-of-funds, targeting early-stage enterprises working in innovative sectors, including life sciences, clean energy and high-tech located in the EU Member States and Associated Countries\*.

## What are the products under InnovFin Equity?

Via its selected funds, EIF provides risk capital financing to enterprises in their pre-seed, seed, start-up and other early stage phases allowing them to set up or reach their next development stage. EIF can also pursue multi-stage investment strategies by combining InnovFin Equity with other resources managed by EIF.